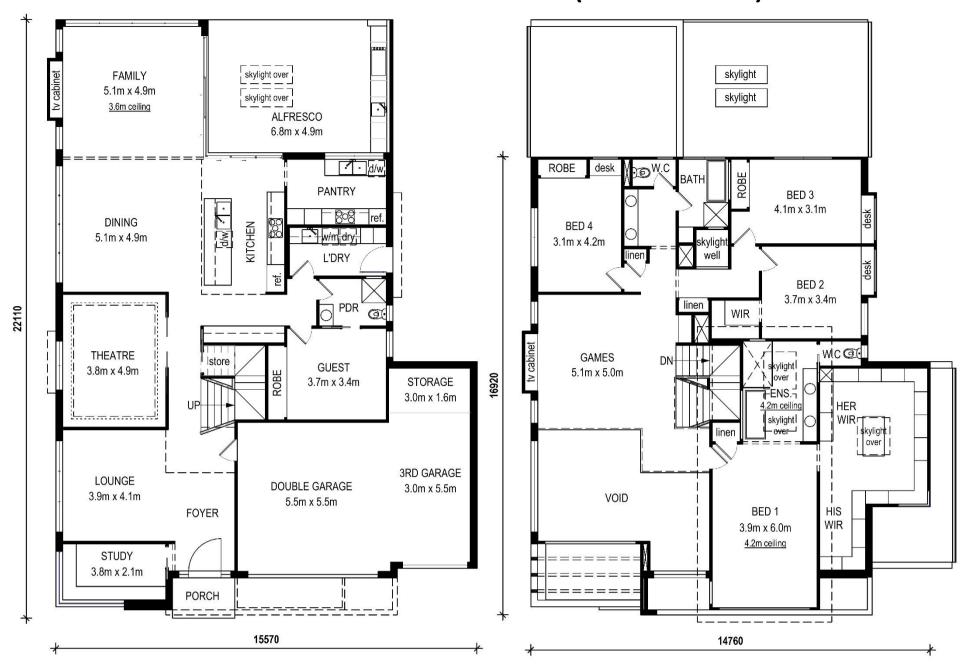

## THE ALORA 3 CAR GARAGE - (AS DISPLAYED)

The following are not included in the above price as they are design specific and priced on application:- Recesses to side of Family, Games, Bed 2, 3 & 4 including TV cabinets and stone study benches respectively, Theatre Room TV cabinet, Study Joinery, Bar in games room, Hebel Power floor between two floors and skylights in bed 1 walk in robe, ensuite and alfresco.