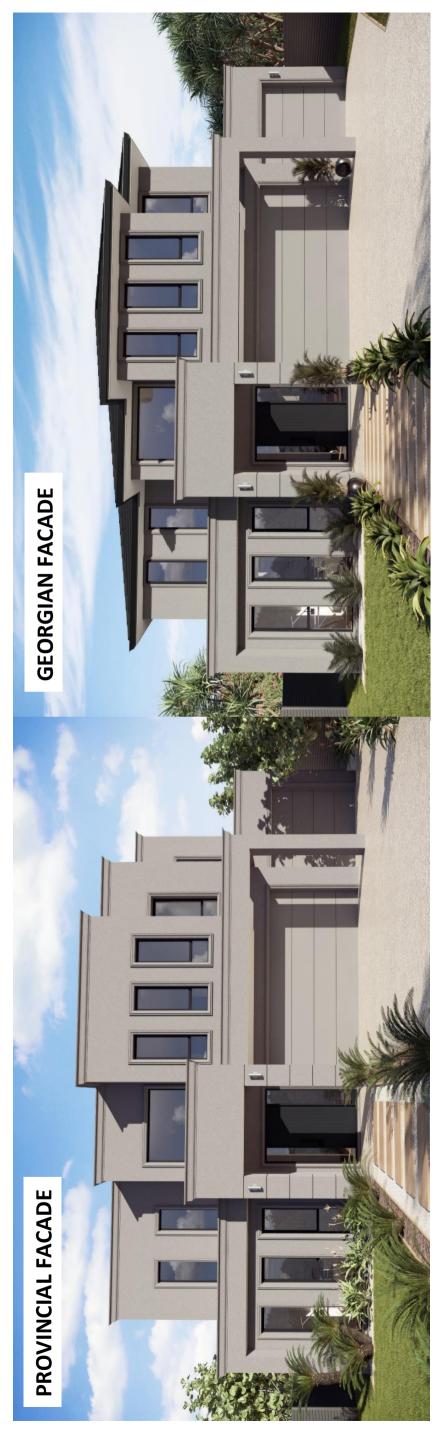

## THE ALORA – 3 CAR GARAGE (AS DISPLAYED)

THE ALORA – DOUBLE GARAGE

**Tel**: 8814 6391 **Mob**: 0400 440 931

Email: john@elandrahomes.com.au Web: www.elandrahomes.com.au

## THE ALORA 3 CAR GARAGE - (AS DISPLAYED)

## THE ALORA - DOUBLE GARAGE

## THE ALORA 3 CAR GARAGE INCLUDING ALORA INCLUSIONS AS DISPLAYED

| ,   | Detailed Contour survey.                                                                                                                                                                                      |                  |
|-----|---------------------------------------------------------------------------------------------------------------------------------------------------------------------------------------------------------------|------------------|
|     | Council Development Application or Complying Development standard fees.                                                                                                                                       | Includ<br>Includ |
| XTE | RNAL                                                                                                                                                                                                          |                  |
|     | Alora Façade including combination of Cement Rendered and painted finish, Architectural cladding & Castellated timber cladding,                                                                               | Includ           |
|     | feature tiled walls to front and side of Study & front of Bed 1 walk in robe.                                                                                                                                 |                  |
| ,   | Aluminium awning windows & stacking doors at 2.4m high if applicable including Low E smart SP10 clear glazing.                                                                                                | Includ           |
|     | Colorbond garage doors as displayed including automatic openers with 3 handsets to each door.                                                                                                                 | Includ           |
| •   | Colorbond roof, fascia and gutter & pvc downpipes.                                                                                                                                                            | Includ<br>Includ |
|     | 1.2m wide Aluminium front entrance door, transom and door furniture as displayed. Rinnai Instantaneous gas hot water unit as displayed.                                                                       | Includ           |
|     | 3,000L above ground rainwater tank including pump and 3 Garden taps.                                                                                                                                          | Includ           |
|     | RNAL                                                                                                                                                                                                          | merae            |
|     | 2.7m(9ft) ceiling height to ground & first floor and 3.6m(12ft) high to Family room and 4.2m(14ft) to bed 1 and ensuite.                                                                                      | Includ           |
|     | Feature two storey skylight well to kitchen including opening skylight and remote as displayed.                                                                                                               | Includ           |
|     | Plasterboard square set finish to ceilings throughout as displayed.                                                                                                                                           | Inclu            |
| ,   | Feature bulkhead to theatre and lowered ceiling over kitchen as displayed.                                                                                                                                    | Inclu            |
|     | 90mm skirting and architraves throughout as displayed.                                                                                                                                                        | Inclu            |
|     | Internal doors at 2.3 metres high throughout as displayed.                                                                                                                                                    | Inclu            |
|     | Lockwood door furniture as displayed.                                                                                                                                                                         | Inclu            |
|     | R3.0 insulation to ceiling and R2.0 to external walls.                                                                                                                                                        | Inclu            |
|     | Mdf closed treads and risers to staircase for future floor finishes.                                                                                                                                          | Inclu            |
|     | Glass balustrading with square stainless steel top rail as displayed.                                                                                                                                         | Inclu            |
|     | Bed 1 walk in robe including custom joinery as displayed.                                                                                                                                                     | Inclu            |
|     | Guest, bed 2,3,4 robes including 1x 600mm wide white melamine drawers/shelves and hanging rail.                                                                                                               | Inclu            |
|     | 4x White Melamine Shelves to Linen Cupboards.                                                                                                                                                                 | Inclu            |
|     | ERAL FLOOR COVERINGS                                                                                                                                                                                          |                  |
| т.  | \$40,000 provisional allowance for general floor coverings other than wet areas included.                                                                                                                     | Inclu            |
| 10  | HEN  Deliverations (Deliverationists to drawers 2 deeps including soft class machinisms 40 mm stone banch from Flandra range, 20 mm stone                                                                     | ر ام ما          |
|     | Polyurethane/Polytec finish to drawers & doors including soft close mechanism, 40mm stone bench from Elandra range, 80mm stone                                                                                | Inclu            |
|     | waterfall edge to breakfast bench, mirror Splashbacks, Castellated timber cladding to breakfast bench, sink & sink mixer, led strip lighting under overhead cupboards and under breakfast bench as displayed. |                  |
|     | Smeg appliance package including oven, cooktop, rangehood and dishwasher as displayed.                                                                                                                        | Inclu            |
|     | TRY                                                                                                                                                                                                           | mera             |
|     | Polytec finish to drawers and doors including soft close mechanism, 40mm Stone Bench from Elandra range, tiled splashback, sink, sink                                                                         | Inclu            |
|     | mixer and led lighting under overhead cupboard as displayed.                                                                                                                                                  | IIICIU           |
|     | Smeg appliance package including oven, cooktop, rangehood, dishwasher and microwave as displayed.                                                                                                             | Inclu            |
| ١U١ | NDRY                                                                                                                                                                                                          | mera             |
|     | Polyurethane base & overhead cupboards/broom cupboard with soft close doors, 40mm stone bench from Elandra range, sink and                                                                                    | Inclu            |
|     | sink mixer & tiled splashback as displayed.                                                                                                                                                                   |                  |
| ΑT  | HROOM, ENSUITE AND POWDER ROOM                                                                                                                                                                                |                  |
|     | Polytec vanities including soft close drawers, 40mm stone benchtops from Elandra range, basins and basin mixers as displayed.                                                                                 | Inclu            |
|     | Freestanding bath to bathroom and ensuite as displayed.                                                                                                                                                       | Inclu            |
|     | Parisi In-wall toilet cisterns including pan & push buttons as displayed.                                                                                                                                     | Inclu            |
|     | Shower rails, mixers & bath spouts as displayed.                                                                                                                                                              | Inclu            |
|     | Mirrors to all vanities as displayed.                                                                                                                                                                         | Inclu            |
|     | Fully Frameless glass shower screens to powder room, bathroom & ensuite as displayed.                                                                                                                         | Inclu            |
|     | Towel rails to powder room, bathroom and ensuite as displayed.                                                                                                                                                | Inclu            |
|     | Toilet Roll holders to powder room, bathroom and ensuite as displayed.                                                                                                                                        | Inclu            |
|     | Exhaust fan to powder room, bathroom and ensuite.                                                                                                                                                             | Inclu            |
|     | Ceramic floor and wall tiles to ceiling height to powder room, bathroom and ensuite with tile allowance up to \$70 per square                                                                                 | Inclu            |
|     | metre retail price including GST from builders selected supplier. (floor & skirting tile only to vanity & wc area of bathroom).                                                                               |                  |
|     | TRICAL                                                                                                                                                                                                        |                  |
|     | Actron Air Classic Series CRA/EVA230 23.0kw unit including up to 15 outlets & 4 zones.                                                                                                                        | Inclu            |
|     | Security Alarm system as displayed.                                                                                                                                                                           | Inclu            |
|     | Intercom system as displayed.                                                                                                                                                                                 | Inclu            |
|     | 100x LED downlights supplied and fitted. 5 external light points only, 30x double power points and 6 single for appliances.                                                                                   | Inclu            |
|     | ty by data talanhana nainta V. Artaar light cuitahas and nawar naint sayars throughout as displayed                                                                                                           | Inclu            |
|     | 2x Tv, data, telephone points & Arteor light switches and power point covers throughout as displayed.                                                                                                         | IIICIU           |
| LFF | Concrete slab, colorbond metal roof, fascia & gutter & Weathertex finish to Parapet, Bbq joinery including drawers & doors with soft                                                                          | Inclu            |