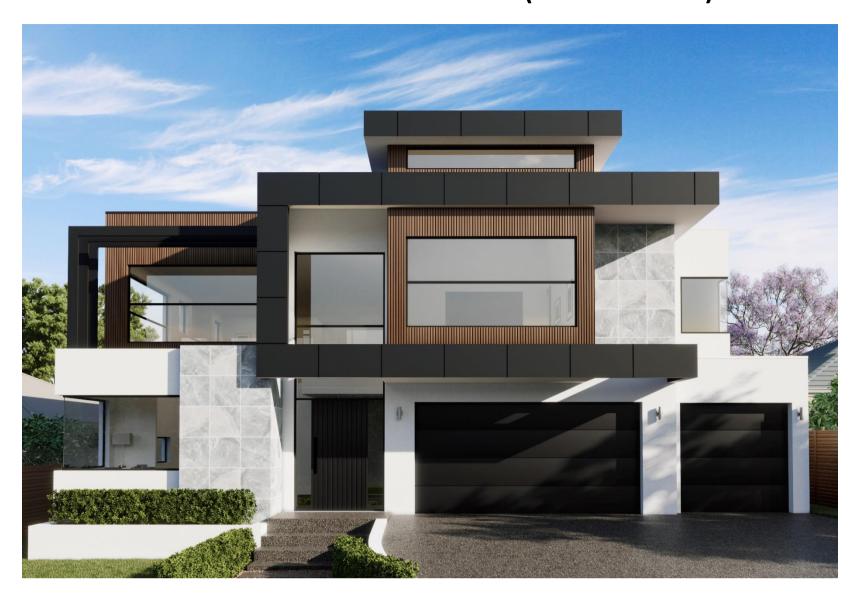

## THE ALORA – 3 CAR GARAGE (AS DISPLAYED)

THE ALORA – DOUBLE GARAGE

**Tel**: 8814 6391 **Mob**: 0400 440 931

Email: john@elandrahomes.com.au Web: www.elandrahomes.com.au

## THE ALORA 3 CAR GARAGE - (AS DISPLAYED)

## THE ALORA 3 CAR GARAGE INCLUDING ALORA INCLUSIONS AS DISPLAYED

| ,   | Detailed Contour survey.                                                                                                                                                                                      |                  |
|-----|---------------------------------------------------------------------------------------------------------------------------------------------------------------------------------------------------------------|------------------|
|     | Council Development Application or Complying Development standard fees.                                                                                                                                       | Includ<br>Includ |
| XTE | RNAL                                                                                                                                                                                                          |                  |
|     | Alora Façade including combination of Cement Rendered and painted finish, Architectural cladding & Castellated timber cladding,                                                                               | Includ           |
|     | feature tiled walls to front and side of Study & front of Bed 1 walk in robe.                                                                                                                                 |                  |
| ,   | Aluminium awning windows & stacking doors at 2.4m high if applicable including Low E smart SP10 clear glazing.                                                                                                | Includ           |
|     | Colorbond garage doors as displayed including automatic openers with 3 handsets to each door.                                                                                                                 | Includ           |
| •   | Colorbond roof, fascia and gutter & pvc downpipes.                                                                                                                                                            | Includ<br>Includ |
|     | 1.2m wide Aluminium front entrance door, transom and door furniture as displayed. Rinnai Instantaneous gas hot water unit as displayed.                                                                       | Includ           |
|     | 3,000L above ground rainwater tank including pump and 3 Garden taps.                                                                                                                                          | Includ           |
|     | RNAL                                                                                                                                                                                                          | merae            |
|     | 2.7m(9ft) ceiling height to ground & first floor and 3.6m(12ft) high to Family room and 4.2m(14ft) to bed 1 and ensuite.                                                                                      | Includ           |
|     | Feature two storey skylight well to kitchen including opening skylight and remote as displayed.                                                                                                               | Includ           |
|     | Plasterboard square set finish to ceilings throughout as displayed.                                                                                                                                           | Inclu            |
| ,   | Feature bulkhead to theatre and lowered ceiling over kitchen as displayed.                                                                                                                                    | Inclu            |
|     | 90mm skirting and architraves throughout as displayed.                                                                                                                                                        | Inclu            |
|     | Internal doors at 2.3 metres high throughout as displayed.                                                                                                                                                    | Inclu            |
|     | Lockwood door furniture as displayed.                                                                                                                                                                         | Inclu            |
|     | R3.0 insulation to ceiling and R2.0 to external walls.                                                                                                                                                        | Inclu            |
|     | Mdf closed treads and risers to staircase for future floor finishes.                                                                                                                                          | Inclu            |
|     | Glass balustrading with square stainless steel top rail as displayed.                                                                                                                                         | Inclu            |
|     | Bed 1 walk in robe including custom joinery as displayed.                                                                                                                                                     | Inclu            |
|     | Guest, bed 2,3,4 robes including 1x 600mm wide white melamine drawers/shelves and hanging rail.                                                                                                               | Inclu            |
|     | 4x White Melamine Shelves to Linen Cupboards.                                                                                                                                                                 | Inclu            |
|     | ERAL FLOOR COVERINGS                                                                                                                                                                                          |                  |
| т.  | \$40,000 provisional allowance for general floor coverings other than wet areas included.                                                                                                                     | Inclu            |
| 10  | HEN  Deliverations (Deliverationists to drawers 2 deeps including soft class machinisms 40 mm stone banch from Flandra range, 20 mm stone                                                                     | ر ام ما          |
|     | Polyurethane/Polytec finish to drawers & doors including soft close mechanism, 40mm stone bench from Elandra range, 80mm stone                                                                                | Inclu            |
|     | waterfall edge to breakfast bench, mirror Splashbacks, Castellated timber cladding to breakfast bench, sink & sink mixer, led strip lighting under overhead cupboards and under breakfast bench as displayed. |                  |
|     | Smeg appliance package including oven, cooktop, rangehood and dishwasher as displayed.                                                                                                                        | Inclu            |
|     | TRY                                                                                                                                                                                                           | mera             |
|     | Polytec finish to drawers and doors including soft close mechanism, 40mm Stone Bench from Elandra range, tiled splashback, sink, sink                                                                         | Inclu            |
|     | mixer and led lighting under overhead cupboard as displayed.                                                                                                                                                  | IIICIU           |
|     | Smeg appliance package including oven, cooktop, rangehood, dishwasher and microwave as displayed.                                                                                                             | Inclu            |
| ١U١ | NDRY                                                                                                                                                                                                          | mera             |
|     | Polyurethane base & overhead cupboards/broom cupboard with soft close doors, 40mm stone bench from Elandra range, sink and                                                                                    | Inclu            |
|     | sink mixer & tiled splashback as displayed.                                                                                                                                                                   |                  |
| ΑT  | HROOM, ENSUITE AND POWDER ROOM                                                                                                                                                                                |                  |
|     | Polytec vanities including soft close drawers, 40mm stone benchtops from Elandra range, basins and basin mixers as displayed.                                                                                 | Inclu            |
|     | Freestanding bath to bathroom and ensuite as displayed.                                                                                                                                                       | Inclu            |
|     | Parisi In-wall toilet cisterns including pan & push buttons as displayed.                                                                                                                                     | Inclu            |
|     | Shower rails, mixers & bath spouts as displayed.                                                                                                                                                              | Inclu            |
|     | Mirrors to all vanities as displayed.                                                                                                                                                                         | Inclu            |
|     | Fully Frameless glass shower screens to powder room, bathroom & ensuite as displayed.                                                                                                                         | Inclu            |
|     | Towel rails to powder room, bathroom and ensuite as displayed.                                                                                                                                                | Inclu            |
|     | Toilet Roll holders to powder room, bathroom and ensuite as displayed.                                                                                                                                        | Inclu            |
|     | Exhaust fan to powder room, bathroom and ensuite.                                                                                                                                                             | Inclu            |
|     | Ceramic floor and wall tiles to ceiling height to powder room, bathroom and ensuite with tile allowance up to \$70 per square                                                                                 | Inclu            |
|     | metre retail price including GST from builders selected supplier. (floor & skirting tile only to vanity & wc area of bathroom).                                                                               |                  |
|     | TRICAL                                                                                                                                                                                                        |                  |
|     | Actron Air Classic Series CRA/EVA230 23.0kw unit including up to 15 outlets & 4 zones.                                                                                                                        | Inclu            |
|     | Security Alarm system as displayed.                                                                                                                                                                           | Inclu            |
|     | Intercom system as displayed.                                                                                                                                                                                 | Inclu            |
|     | 100x LED downlights supplied and fitted. 5 external light points only, 30x double power points and 6 single for appliances.                                                                                   | Inclu            |
|     | ty by data talanhana nainta V. Artaar light cuitahas and nawar naint sayars throughout as displayed                                                                                                           | Inclu            |
|     | 2x Tv, data, telephone points & Arteor light switches and power point covers throughout as displayed.                                                                                                         | IIICIU           |
| LFF | Concrete slab, colorbond metal roof, fascia & gutter & Weathertex finish to Parapet, Bbq joinery including drawers & doors with soft                                                                          | Inclu            |