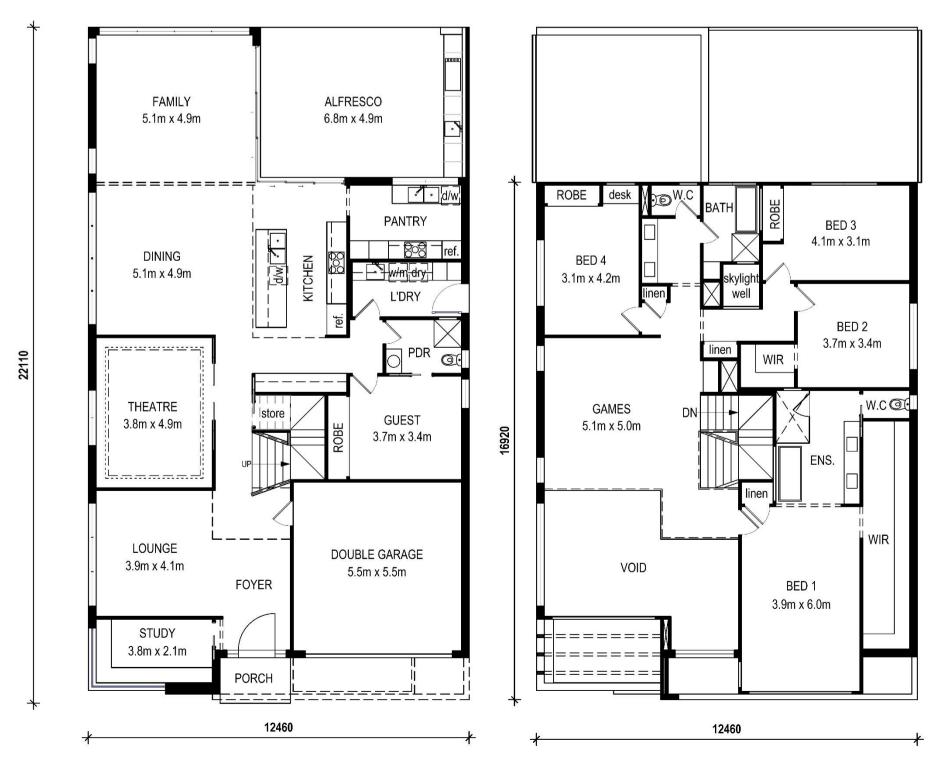

## THE ALORA - DOUBLE GARAGE

The following are not included in the above price as they are design specific and priced on application:- Recesses to side of Family, Games, Bed 2, 3 & 4 including TV cabinets and stone study benches respectively, Theatre Room TV cabinet, Study Joinery, Bar in games room, Hebel Power floor between two floors and skylights in bed 1 walk in robe, ensuite and alfresco.