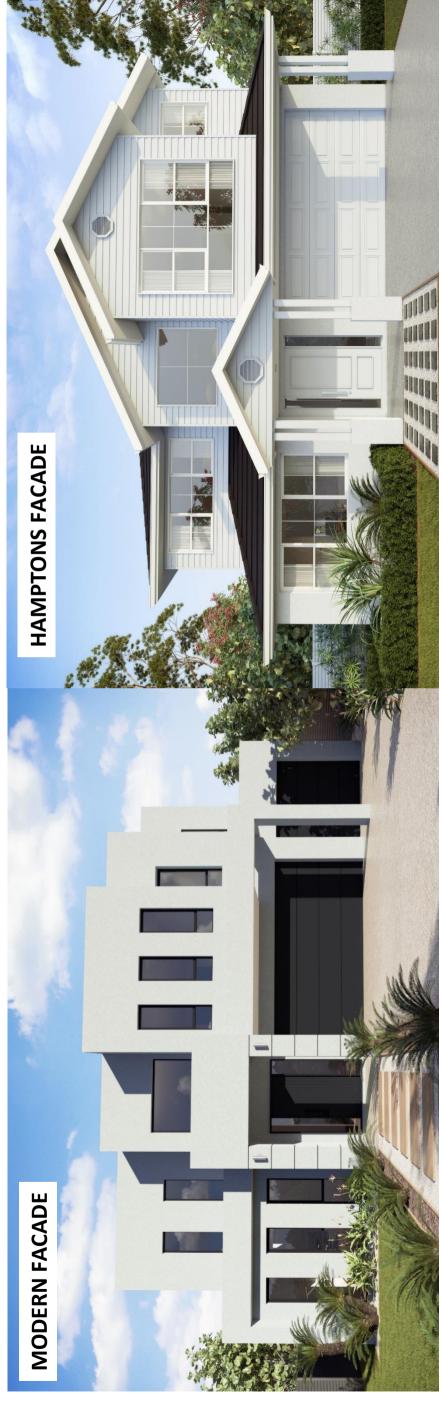

## THE ALORA – 3 CAR GARAGE (AS DISPLAYED)

THE ALORA – DOUBLE GARAGE

**Tel**: 8814 6391 **Mob**: 0400 440 931

Email: john@elandrahomes.com.au Web: www.elandrahomes.com.au

## THE ALORA 3 CAR GARAGE - (AS DISPLAYED)

## THE ALORA - DOUBLE GARAGE

## THE ALORA 3 CAR GARAGE INCLUDING ALORA INCLUSIONS AS DISPLAYED

| ,   | Detailed Contour survey.                                                                                                                                                                                      |                  |
|-----|---------------------------------------------------------------------------------------------------------------------------------------------------------------------------------------------------------------|------------------|
|     | Council Development Application or Complying Development standard fees.                                                                                                                                       | Includ<br>Includ |
| XTE | RNAL                                                                                                                                                                                                          |                  |
|     | Alora Façade including combination of Cement Rendered and painted finish, Architectural cladding & Castellated timber cladding,                                                                               | Includ           |
|     | feature tiled walls to front and side of Study & front of Bed 1 walk in robe.                                                                                                                                 |                  |
| ,   | Aluminium awning windows & stacking doors at 2.4m high if applicable including Low E smart SP10 clear glazing.                                                                                                | Includ           |
|     | Colorbond garage doors as displayed including automatic openers with 3 handsets to each door.                                                                                                                 | Includ           |
| •   | Colorbond roof, fascia and gutter & pvc downpipes.                                                                                                                                                            | Includ<br>Includ |
|     | 1.2m wide Aluminium front entrance door, transom and door furniture as displayed. Rinnai Instantaneous gas hot water unit as displayed.                                                                       | Includ           |
|     | 3,000L above ground rainwater tank including pump and 3 Garden taps.                                                                                                                                          | Includ           |
|     | RNAL                                                                                                                                                                                                          | merae            |
|     | 2.7m(9ft) ceiling height to ground & first floor and 3.6m(12ft) high to Family room and 4.2m(14ft) to bed 1 and ensuite.                                                                                      | Includ           |
|     | Feature two storey skylight well to kitchen including opening skylight and remote as displayed.                                                                                                               | Includ           |
|     | Plasterboard square set finish to ceilings throughout as displayed.                                                                                                                                           | Inclu            |
| ,   | Feature bulkhead to theatre and lowered ceiling over kitchen as displayed.                                                                                                                                    | Inclu            |
|     | 90mm skirting and architraves throughout as displayed.                                                                                                                                                        | Inclu            |
|     | Internal doors at 2.3 metres high throughout as displayed.                                                                                                                                                    | Inclu            |
|     | Lockwood door furniture as displayed.                                                                                                                                                                         | Inclu            |
|     | R3.0 insulation to ceiling and R2.0 to external walls.                                                                                                                                                        | Inclu            |
|     | Mdf closed treads and risers to staircase for future floor finishes.                                                                                                                                          | Inclu            |
|     | Glass balustrading with square stainless steel top rail as displayed.                                                                                                                                         | Inclu            |
|     | Bed 1 walk in robe including custom joinery as displayed.                                                                                                                                                     | Inclu            |
|     | Guest, bed 2,3,4 robes including 1x 600mm wide white melamine drawers/shelves and hanging rail.                                                                                                               | Inclu            |
|     | 4x White Melamine Shelves to Linen Cupboards.                                                                                                                                                                 | Inclu            |
|     | ERAL FLOOR COVERINGS                                                                                                                                                                                          |                  |
| т.  | \$40,000 provisional allowance for general floor coverings other than wet areas included.                                                                                                                     | Inclu            |
| 10  | HEN  Deliverations (Deliverationists to drawers 2 deeps including soft class machinisms 40 mm stone banch from Flandra range, 20 mm stone                                                                     | ر ام ما          |
|     | Polyurethane/Polytec finish to drawers & doors including soft close mechanism, 40mm stone bench from Elandra range, 80mm stone                                                                                | Inclu            |
|     | waterfall edge to breakfast bench, mirror Splashbacks, Castellated timber cladding to breakfast bench, sink & sink mixer, led strip lighting under overhead cupboards and under breakfast bench as displayed. |                  |
|     | Smeg appliance package including oven, cooktop, rangehood and dishwasher as displayed.                                                                                                                        | Inclu            |
|     | TRY                                                                                                                                                                                                           | mera             |
|     | Polytec finish to drawers and doors including soft close mechanism, 40mm Stone Bench from Elandra range, tiled splashback, sink, sink                                                                         | Inclu            |
|     | mixer and led lighting under overhead cupboard as displayed.                                                                                                                                                  | IIICIU           |
|     | Smeg appliance package including oven, cooktop, rangehood, dishwasher and microwave as displayed.                                                                                                             | Inclu            |
| ١U١ | NDRY                                                                                                                                                                                                          | mera             |
|     | Polyurethane base & overhead cupboards/broom cupboard with soft close doors, 40mm stone bench from Elandra range, sink and                                                                                    | Inclu            |
|     | sink mixer & tiled splashback as displayed.                                                                                                                                                                   |                  |
| ΑT  | HROOM, ENSUITE AND POWDER ROOM                                                                                                                                                                                |                  |
|     | Polytec vanities including soft close drawers, 40mm stone benchtops from Elandra range, basins and basin mixers as displayed.                                                                                 | Inclu            |
|     | Freestanding bath to bathroom and ensuite as displayed.                                                                                                                                                       | Inclu            |
|     | Parisi In-wall toilet cisterns including pan & push buttons as displayed.                                                                                                                                     | Inclu            |
|     | Shower rails, mixers & bath spouts as displayed.                                                                                                                                                              | Inclu            |
|     | Mirrors to all vanities as displayed.                                                                                                                                                                         | Inclu            |
|     | Fully Frameless glass shower screens to powder room, bathroom & ensuite as displayed.                                                                                                                         | Inclu            |
|     | Towel rails to powder room, bathroom and ensuite as displayed.                                                                                                                                                | Inclu            |
|     | Toilet Roll holders to powder room, bathroom and ensuite as displayed.                                                                                                                                        | Inclu            |
|     | Exhaust fan to powder room, bathroom and ensuite.                                                                                                                                                             | Inclu            |
|     | Ceramic floor and wall tiles to ceiling height to powder room, bathroom and ensuite with tile allowance up to \$70 per square                                                                                 | Inclu            |
|     | metre retail price including GST from builders selected supplier. (floor & skirting tile only to vanity & wc area of bathroom).                                                                               |                  |
|     | TRICAL                                                                                                                                                                                                        |                  |
|     | Actron Air Classic Series CRA/EVA230 23.0kw unit including up to 15 outlets & 4 zones.                                                                                                                        | Inclu            |
|     | Security Alarm system as displayed.                                                                                                                                                                           | Inclu            |
|     | Intercom system as displayed.                                                                                                                                                                                 | Inclu            |
|     | 100x LED downlights supplied and fitted. 5 external light points only, 30x double power points and 6 single for appliances.                                                                                   | Inclu            |
|     | ty by data talanhana nainta V. Artaar light cuitahas and nawar naint sayars throughout as displayed                                                                                                           | Inclu            |
|     | 2x Tv, data, telephone points & Arteor light switches and power point covers throughout as displayed.                                                                                                         | IIICIU           |
| LFF | Concrete slab, colorbond metal roof, fascia & gutter & Weathertex finish to Parapet, Bbq joinery including drawers & doors with soft                                                                          | Inclu            |